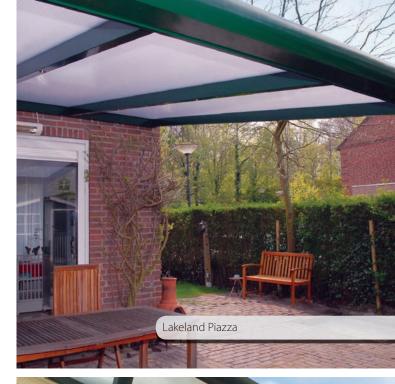

# Other Products You Might Like

The Piazza Patio roof is ideal for those looking for a permanent and stylish cover for their patio or garden allowing you to make the most of outdoor living. Made from extruded aluminium with a durable polycarbonate or high quality safety glass roof, the Piazza Patio Roof spans a maximum width of 7000 mm with a maximum panel length of 3500 mm. You can choose from a wide range of high quality paint finishes including anthracite grey, white, brown and green with additional colours available at a surcharge. With such a wide choice, you are sure to find a look perfect to suit your outside space.

The Piazza is suitable for a wide variety of applications, including:

Patio Roof

Carport

Outdoor Play Area

Bike Cover

Improving your domestic security needn't mean turning your home into a fortress. The Seceuro range of made-to-measure physical security has been specifically developed to provide an attractive, effective answer to the growing need for protection from vandalism and burglary.