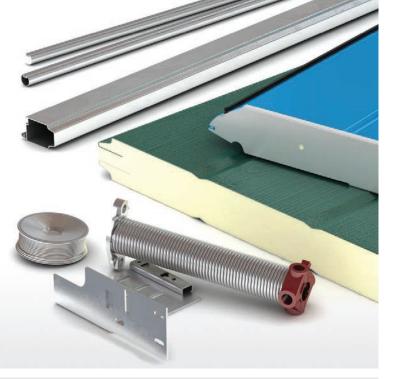

### Insulated Panels

Our insulated panels are manufactured and finished to the highest quality standards in order to achieve maximum durability. The panel design features a high density, CFC-free polyurethane core that is sandwiched between two steel sheets in the finish of your choice, and then coated in one of our extensive range of colours and finishes.

# Somfy Motor

Acknowledged as the world leaders in roller door power units, Somfy's powerful tubular drive motor is used in all electric SeceuroGlide Sectional garage doors and is covered by a comprehensive five year manufacturer's warranty.

### 4 Fingersafe Joints

Each joint features a finger safe design ensuring that fingers cannot be caught or trapped between the panels, offering complete peace-of-mind.