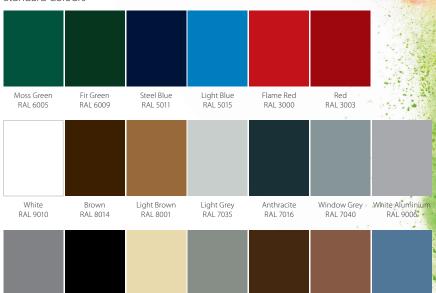

# Choose your Colour

We've put together a list of our most popular finishes and standard colours for you to choose from, including our popular woodgrain finishes.

#### Standard Colours

Stone Grey RAL 7030