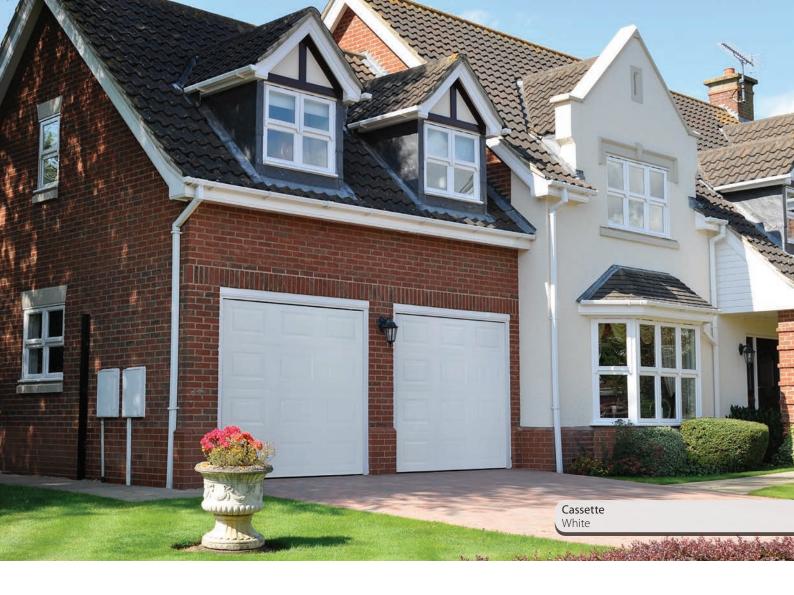

# Choose your Panel Type

There are 6 panel options to choose from, including the popular cassette design and more contemporary options such as the centre ribbed and top rib panels.

# Choose your Colour

We've put together a list of our most popular finishes and standard colours for you to choose from, including our popular woodgrain finishes.