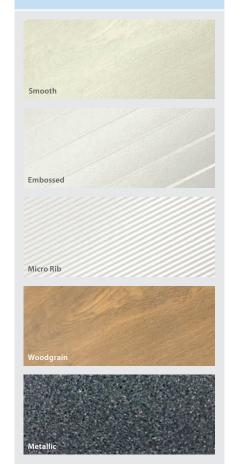

# Choose your Panel Type

There are 6 panel options to choose from, including the popular cassette design and more contemporary options such as the centre ribbed and top rib panels.

# Choose your **Finish**

If you're looking for a contemporary look then why not try our new Embossed or Metallic finishes?