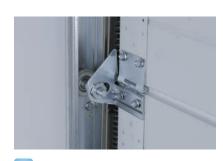

# Side Mounted System

This side mounted system features on the new SeceuroGlide Sectional Elite. This side sprung system ensures the smoothest operation yet.

#### Front Mounted System

As the standard installed system on the SeceuroGlide Sectional Plus, the front mounted system ensures ease of use on doors up to 5 metres wide.