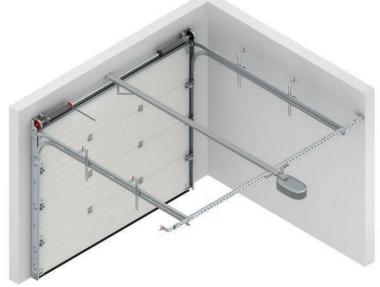

The sectional design makes the most of your driveway and garage. Vertical operation ensures you can park right up to your door and use your entire driveway. Headroom requirements are minimal with as little as 70 mm needed for our low headroom motorised operation.

The Sectional design is a 40 mm thick insulated steel panel manufactured to the highest specification to ensure you get the most from your garage space. The security features leave your home totally protected and weather seals on all sides provide all-weather protection from wind and rain, ensuring your home is energy efficient, to save you money.

# Original Thinking SeceuroGlide Sectional

Mounted to the ceiling of the garage, the motor operates quickly and quietly in even the most arduous of installations the Dexxo Pro is tested over 35,000 cycles.