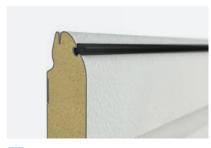

### Insulated Panels

Our insulated panels are manufactured and finished to the highest quality standards in order to achieve maximum durability. The panel design features a high density, CFC-free polyurethane core that is sandwiched between two steel sheets in the finish of your choice, and then coated in one of our extensive range of colours and finishes.

# Energy Efficient

The 40 mm Polyisocyanurate (PIR) insulated door panels provide an insulation value of 0.51 W/m2k, ensuring your home is energy efficient and saving you money. The panels also reduce noise and provide a sound reduction of RW 25 db.