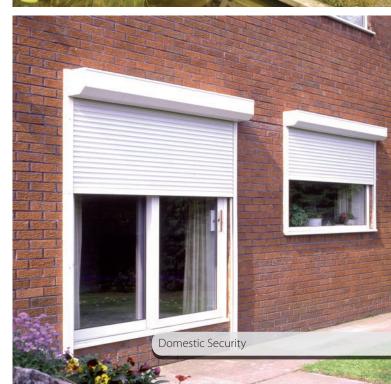

The Piazza is suitable for a wide variety of applications, including:

Patio Roof

Carport

Outdoor Play Area

Bike Cover

Improving your domestic security needn't mean turning your home into a fortress. The Seceuro range of made-to-measure physical security has been specifically developed to provide an attractive, effective answer to the growing need for protection from vandalism and burglary.

The range (including shutters, retractable gate and removable window bars) has been engineered to allow simple integration with any building; bolstering security and deterring would-be intruders.