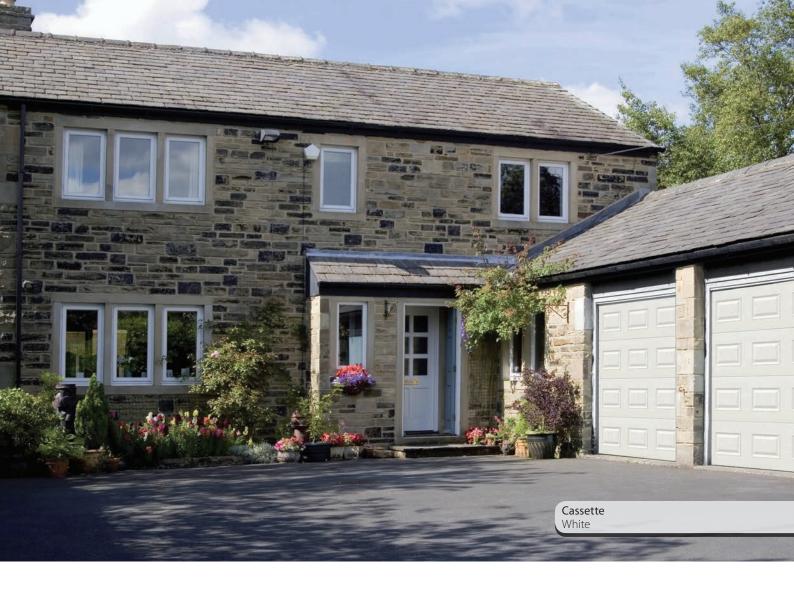

# Choose your Panel Type

There are 6 panel options to choose from, including the popular cassette design and more contemporary options such as the centre ribbed and top rib panels.

# Choose your Colour

We've put together a list of our most popular finishes and standard colours for you to choose from, including our popular woodgrain finishes.