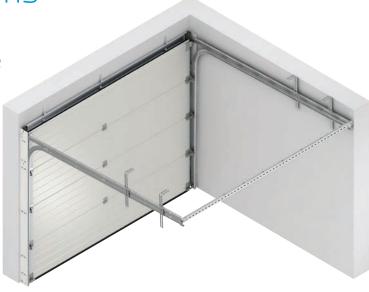

The sectional design makes the most of your driveway and garage. Vertical operation ensures you can park right up to your door and use your entire driveway. Headroom requirements are minimal with as little as 70 mm needed for our low headroom motorised operation.

# The Ultimate Space-Saver

The SeceuroGlide Sectional headroom options make this the ideal choice for any garage space.