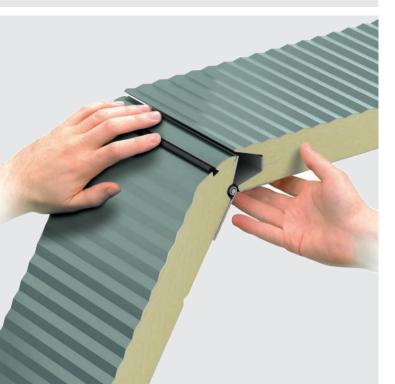

### 4 Fingersafe Joints

Each joint features a finger safe design ensuring that fingers cannot be caught or trapped between the panels, offering complete peace-of-mind.

### 5 All Weather Shield

Substantial seals reaching 30 mm into the opening at the top, sides and bottom of the door protect against wind and rain and provide an all-weather superior seal for your home. Furthermore, every door is fully wind load tested to 166 km/hr i.e. hurricane force winds.