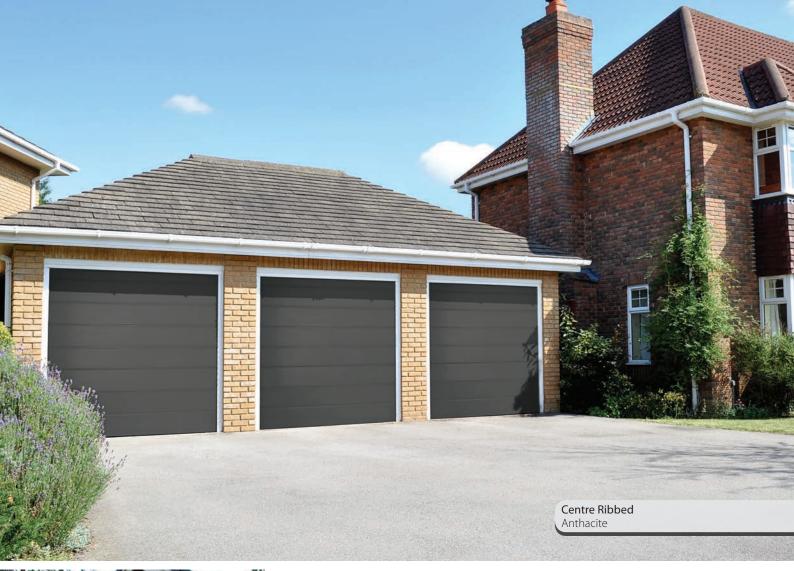

# Choose your Panel Type

There are 6 panel options to choose from, including the popular cassette design and more contemporary options such as the centre ribbed and top rib panels.

# Choose your Colour

We've put together a list of our most popular finishes and standard colours for you to choose from, including our popular woodgrain finishes.