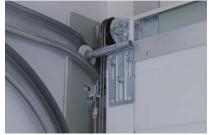

# Side Mounted System

This side mounted system features on the new SeceuroGlide Sectional Elite. This side sprung system ensures the smoothest operation yet.

#### Front Mounted System

As the standard installed system on the SeceuroGlide Sectional Plus, the front mounted system ensures ease of use on doors up to 5 metres wide.