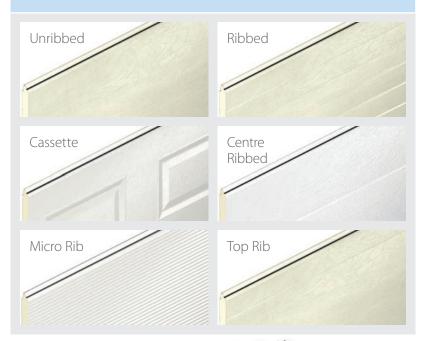

# Choose your Panel Type

There are 6 panel options to choose from, including the popular cassette design and more contemporary options such as the centre ribbed and top rib panels.