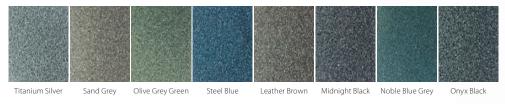

#### Metallic colours

Grey Aluminium RAL 9007

Terra Brown RAL 8028 Clay Brown RAL 8003 Pigeon Blue RAL 5014