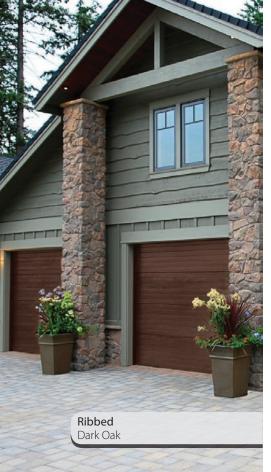

# Choose your Panel Type

There are 6 panel options to choose from, including the popular cassette design and more contemporary options such as the centre ribbed and top rib panels.

# Choose your Colour

We've put together a list of our most popular finishes and standard colours for you to choose from, including our popular woodgrain finishes.