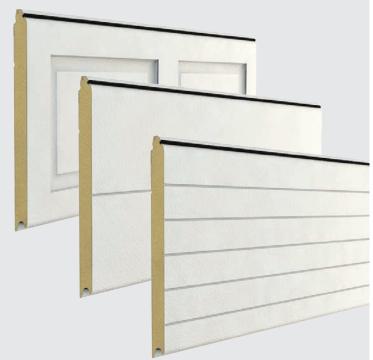

# Choose your Panel Type

There are 6 panel options to choose from, including the popular cassette design and more contemporary options such as the centre ribbed and top rib panels.

# Choose your **Finish**

If you're looking for a contemporary look then why not try our new Embossed or Metallic finishes?

# Choose your Colour

We've put together a list of our most popular finishes and standard colours for you to choose from, including our popular woodgrain finishes.