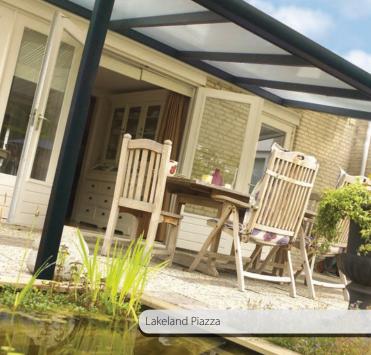

# Other Products You Might Like

The Piazza Patio roof is ideal for those looking for a permanent and stylish cover for their patio or garden allowing you to make the most of outdoor living. Made from extruded aluminium with a durable polycarbonate or high quality safety glass roof, the Piazza Patio Roof spans a maximum width of 7000 mm with a maximum panel length of 3500 mm. You can choose from a wide range of high quality paint finishes including anthracite grey, white, brown and green with additional colours available at a surcharge. With such a wide choice, you are sure to find a look perfect to suit your outside space.

The Piazza is suitable for a wide variety of applications, including:

Patio Roof

Carport

Outdoor Play Area

Bike Cover

Improving your domestic security needn't mean turning your home into a fortress. The Seceuro range of made-to-measure physical security has been specifically developed to provide an attractive, effective answer to the growing need for protection from vandalism and burglary.